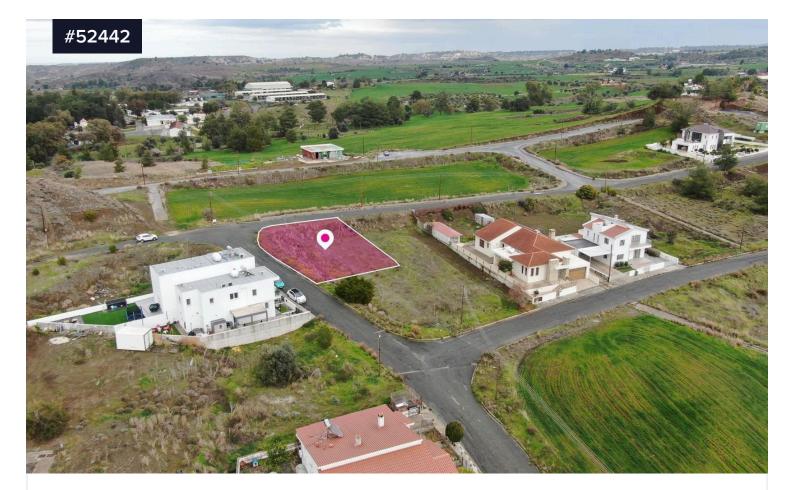

## Residential plot in Klirou, Nicosia

## [] 586 m<sup>2</sup>

A well-positioned residential plot of approx. 586 sq.m. located in the scenic area of Klirou, Nicosia. The plot features a rectangular shape and flat surface, ideal for residential development. It benefits from direct access via a registered road and enjoys a frontage of approximately 50 meters. Location Highlights: • 900m north of Klirou village • 800m south of Malounta village Zoning Information: • Zone: H2 • Building Coefficient: 90% • Coverage: 50% • Maximum Building Height: 8.3 meters / 2 floors A separate title deed is available for the property.