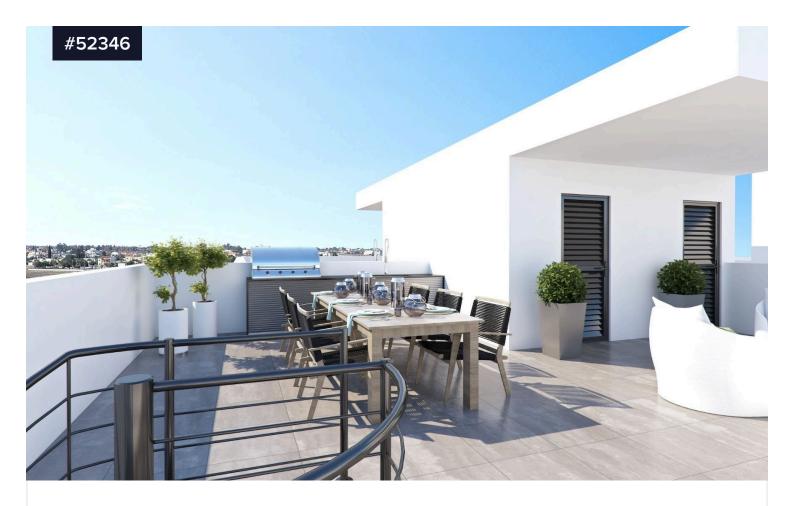

## Top Floor, 3 Bedroom Flat with Roof Garden in McDonalds Drive Thru area, Larnaca

€440,000 +VAT

McDonalds Drive Thru, Larnaca

Bedrooms

3

Bathrooms

**3** 

Covered

[] 99 m²

Top Floor, 3 Bedroom Flat with Roof Garden in McDonalds Drive Thru area, Larnaca. The development is located into one of the desired central residential areas of Larnaca. It is surrounded by shops, amenities, banks, shops, restaurants, banks and more. All of them within walking distance. Larnaca Marina, Land of Tomorrow, Phinikoudes Tourist area and Metropolis Mall is just 5 minutes' drive away from the project.