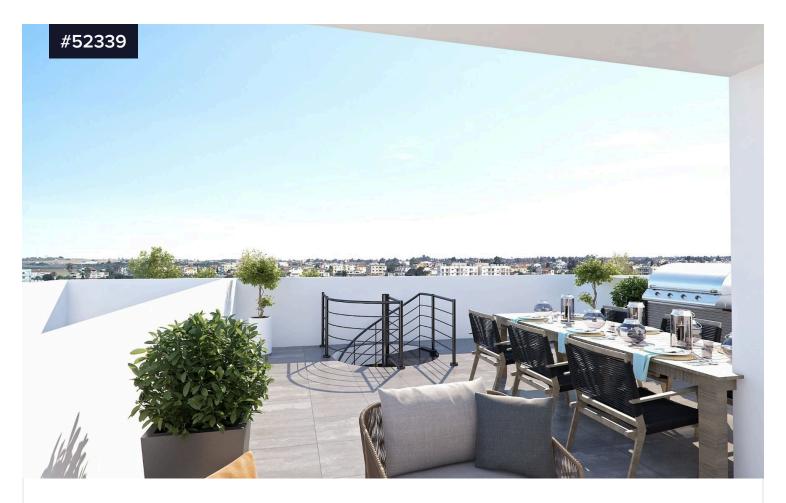

## **Top Floor, 2 Bedroom Flat with Roof** Garden in McDonalds Drive Thru area, Larnaca

€325,000 +VAT

McDonalds Drive Thru, Larnaca

Bedrooms

**-** 2

Bathrooms

Covered

[] 79.3 m<sup>2</sup>

Top Floor, 2 Bedroom Flat with Roof Garden in McDonalds Drive Thru area, Larnaca. The development is located into one of the desired central residential areas of Larnaca. It is surrounded by shops, amenities, banks, shops, restaurants, banks and more. All of them within walking distance. Larnaca Marina, Land of Tomorrow, Phinikoudes Tourist area and Metropolis Mall is just 5 minutes' drive away from the project.