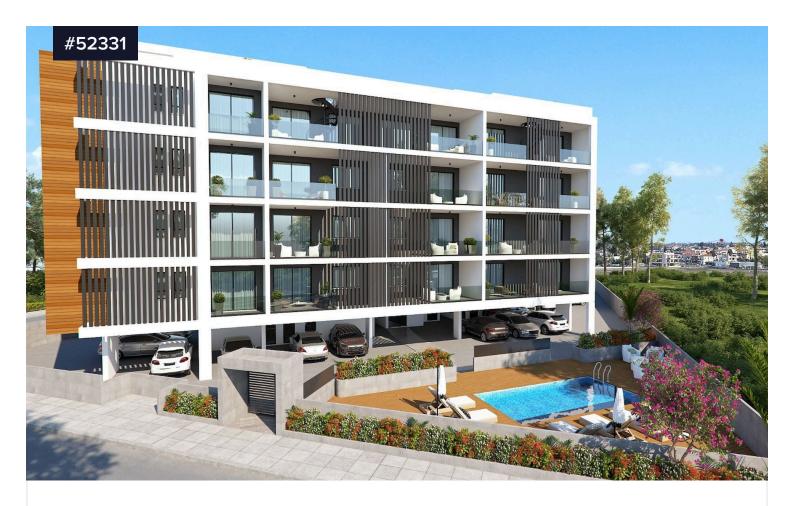

## Third Floor, 1-Bed Apartment with Pool View Veranda in McDonalds Drive Thru area

€165,000 +VAT

McDonalds Drive Thru, Larnaca

**Bedrooms** 

Bathrooms

Covered

] 49.4 m<sup>2</sup>

Third Floor, 1-Bed Apartment with Pool View Veranda in McDonalds Drive Thru area, Larnaca. The development is located into one of the desired central residential areas of Larnaca. It is surrounded by shops, amenities, banks, shops, restaurants, banks and more. All of them within walking distance. Larnaca Marina, Land of Tomorrow, Phinikoudes Tourist area and Metropolis Mall is just 5 minutes' drive away from the project.