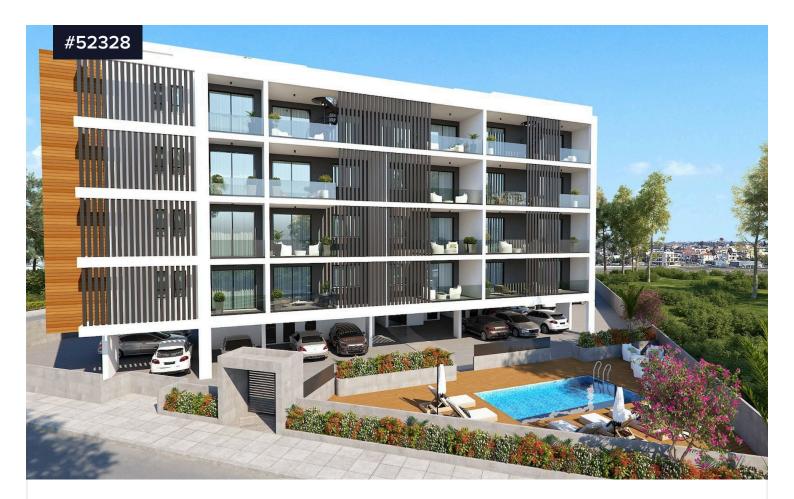

## Two Bedroom Apartment with Common Pool in McDonalds Drive Thru area, Larnaca

## €230,000 +vat

Omega McDonalds Drive Thru, Larnaca

Bedrooms

2

Bathrooms

Covered **[] 79.3 m<sup>2</sup>** 

Two Bedroom Apartment with Common Pool in McDonalds Drive Thru area, Larnaca. The development is located into one of the desired central residential areas of Larnaca. It is surrounded by shops, amenities, banks, shops, restaurants, banks and more. All of them within walking distance. Larnaca Marina, Land of Tomorrow, Phinikoudes Tourist area and Metropolis Mall is just 5 minutes' drive away from the project.