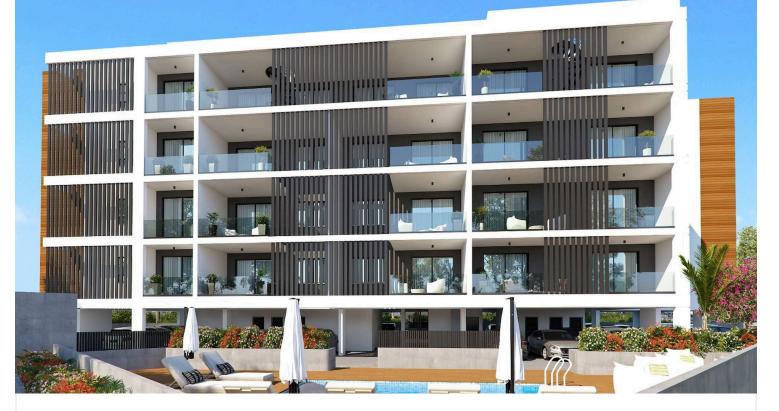

## One Bedroom Flat with Pool View Veranda in McDonalds Drive Thru area, Larnaca.

Omega McDonalds Drive Thru, Larnaca

Bedrooms

Bathrooms

Covered **[] 49.5 m<sup>2</sup>** 

One Bedroom Flat with Pool View Veranda in McDonalds Drive Thru area, Larnaca. The development is located into one of the desired central residential areas of Larnaca. It is surrounded by shops, amenities, banks, shops, restaurants, banks and more. All of them within walking distance. Larnaca Marina, Land of Tomorrow, Phinikoudes Tourist area and Metropolis Mall is just 5 minutes' drive away from the project.