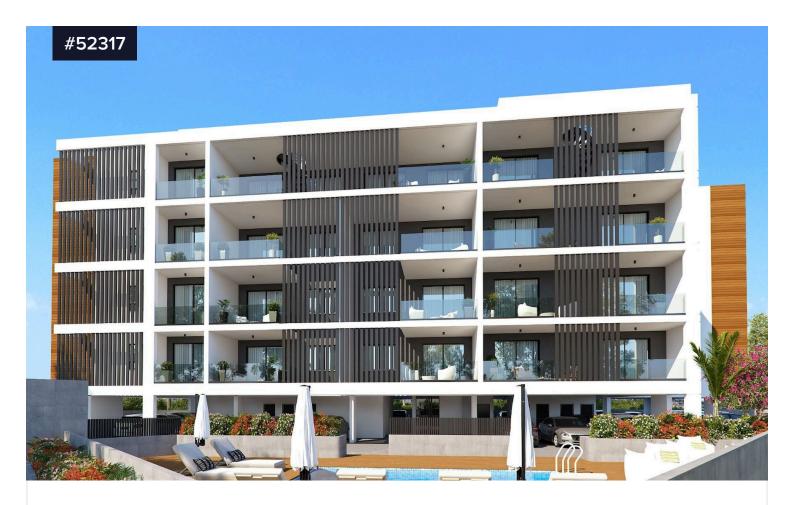

## One Bedroom Flat with Pool View Veranda in McDonalds Drive Thru area, Larnaca

€160,000 +VAT

McDonalds Drive Thru, Larnaca

Bedrooms

1

Bathrooms

**№** 1

Covered

[] 49.4 m<sup>2</sup>

One Bedroom Flat with Pool View Veranda in McDonalds Drive Thru area, Larnaca. The development is located into one of the desired central residential areas of Larnaca. It is surrounded by shops, amenities, banks, shops, restaurants, banks and more. All of them within walking distance. Larnaca Marina, Land of Tomorrow, Phinikoudes Tourist area and Metropolis Mall is just 5 minutes' drive away from the project.