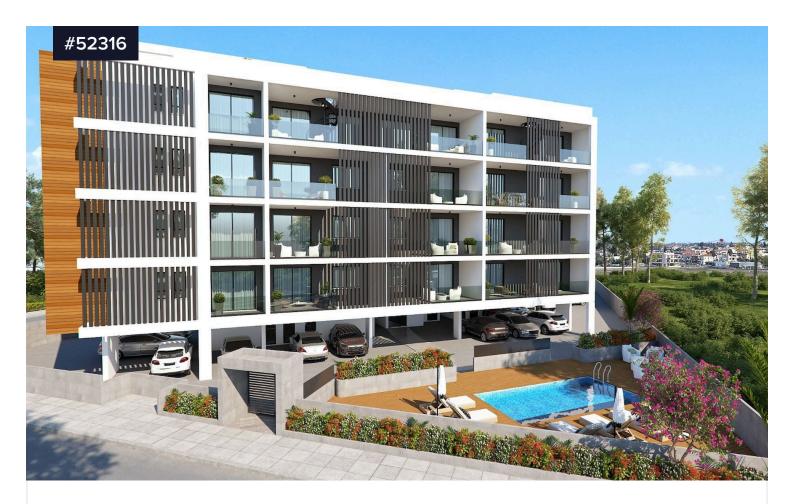

Second Floor, 2 Bedroom Apartment for sale in McDonalds Drive Thru area, Larnaca. The development is located into one of the desired central residential areas of Larnaca. It is surrounded by shops, amenities, banks, shops, restaurants, banks and more. All of them within walking distance. Larnaca Marina, Land of Tomorrow, Phinikoudes Tourist area and Metropolis Mall is just 5 minutes' drive away from the project.