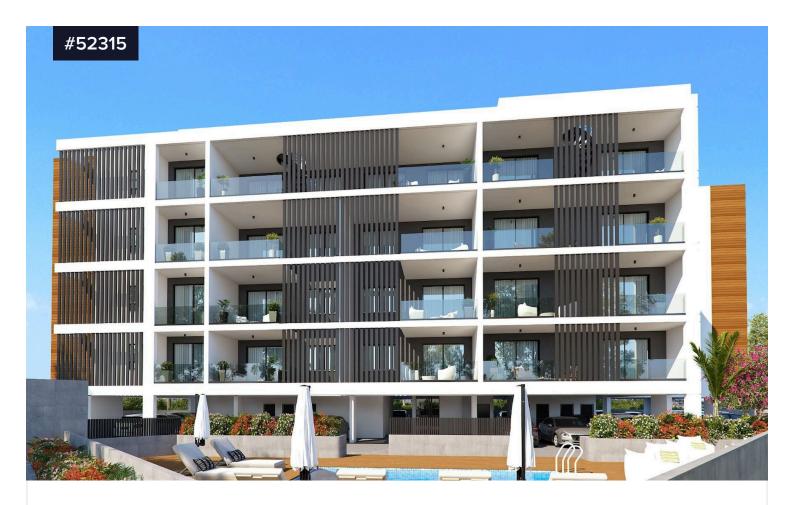

## One Bedroom Flat with Pool View Veranda in McDonalds Drive Thru area, Larnaca

€155,000 +VAT

McDonalds Drive Thru, Larnaca

**Bedrooms** 

Bathrooms

Covered

49 m<sup>2</sup>

One Bedroom Apartment for sale in McDonalds Drive Thru area, Larnaca. The development is located into one of the desired central residential areas of Larnaca. It is surrounded by shops, amenities, banks, shops, restaurants, banks and more. All of them within walking distance. Larnaca Marina, Land of Tomorrow, Phinikoudes Tourist area and Metropolis Mall is just 5 minutes' drive away from the project.