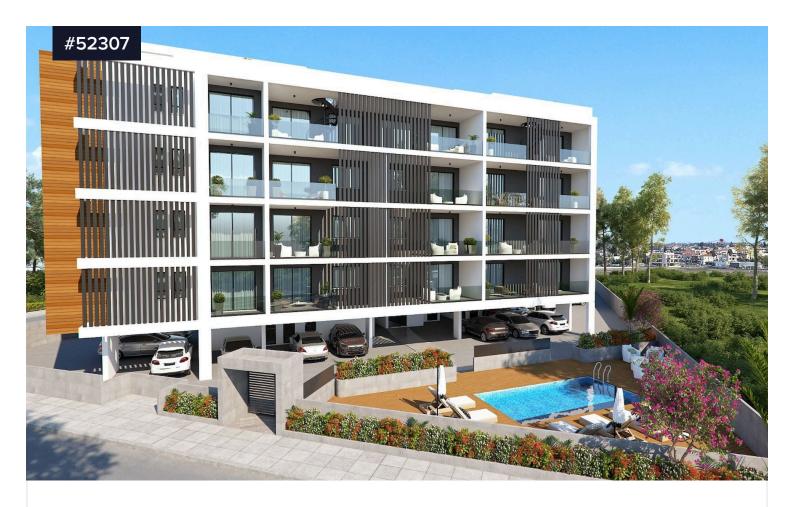

## Two Bedroom Flat with Pool View Veranda in McDonalds Drive Thru area, Larnaca

€225,000 +VAT

McDonalds Drive Thru, Larnaca

Bedrooms

Bathrooms

Covered

[] 82.8 m<sup>2</sup>

Two Bedroom Flat with Pool View Veranda in McDonalds Drive Thru area, Larnaca. The development is located into one of the desired central residential areas of Larnaca. It is surrounded by shops, amenities, banks, shops, restaurants, banks and more. All of them within walking distance. Larnaca Marina, Land of Tomorrow, Phinikoudes Tourist area and Metropolis Mall is just 5 minutes' drive away from the project.