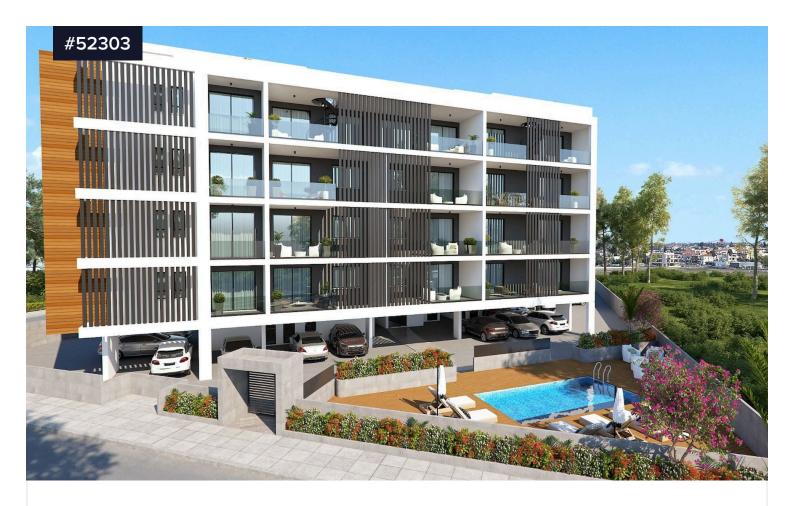

## Two Bedroom Flat with Pool View Veranda in McDonalds Drive Thru area, Larnaca

€220,000 +VAT

McDonalds Drive Thru, Larnaca

Bedrooms

Bathrooms

Covered

[] 78 m<sup>2</sup>

Two Bedroom Flat with Pool View Veranda in McDonalds Drive Thru area, Larnaca. The development is located into one of the desired central residential areas of Larnaca. It is surrounded by shops, amenities, banks, shops, restaurants, banks and more. All of them within walking distance. Larnaca Marina, Land of Tomorrow, Phinikoudes Tourist area and Metropolis Mall is just 5 minutes' drive away from the project.