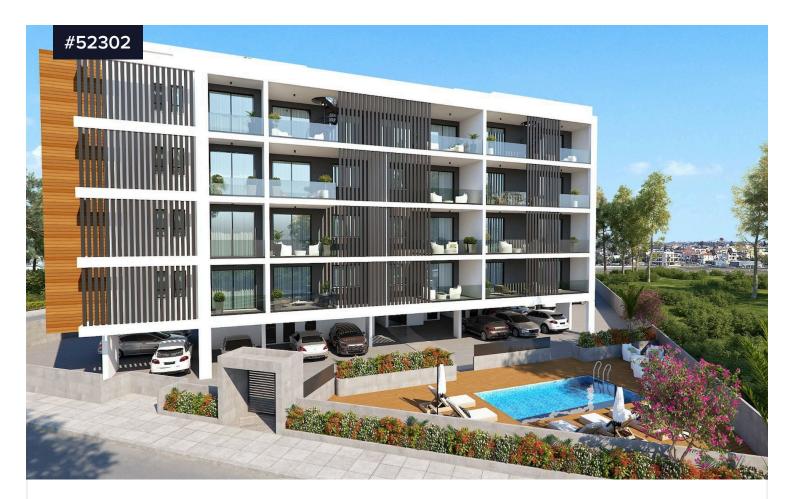

## Two Bedroom Apartment with Common Pool in McDonalds Drive Thru area, Larnaca

## €210,000 +VAT

Omega McDonalds Drive Thru, Larnaca

Bedrooms

2

Bathrooms

Covered **[] 79.3 m<sup>2</sup>** 

Two Bedroom Apartment with Common Pool in McDonalds Drive Thru area, Larnaca. The development is located into one of the desired central residential areas of Larnaca. It is surrounded by shops, amenities, banks, shops, restaurants, banks and more. All of them within walking distance. Larnaca Marina, Land of Tomorrow, Phinikoudes Tourist area and Metropolis Mall is just 5 minutes' drive away from the project.