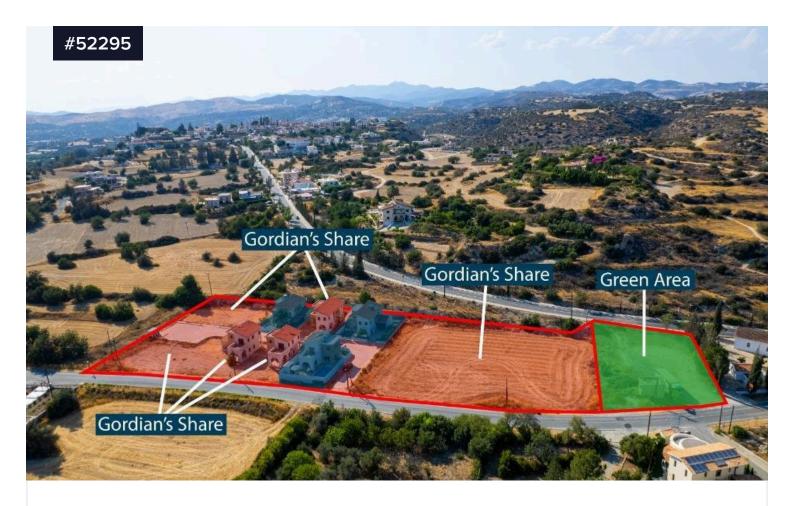

## Share of incomplete residential development in Choirokoitia, Larnaca

€565,000

Covered 332 m<sup>2</sup>

The property is a share (84.58%) of incomplete residential development in Choirokoitia. The property includes 3 incomplete houses and residential land.

Two of the houses have 100sqm internal areas, 18 sqm covered verandas and 18 uncovered verandas. The third house has an internal area of 132sqm, 32sqm of covered verandas and 11sqm uncovered verandas.

The total land area is 8,466sqm and Mirzanna's Limited share corresponds to a net area of approximately of 5,611sqm. There is a

Type Apartment Building
Plot 8466 m<sup>2</sup>

Energy efficiency rating