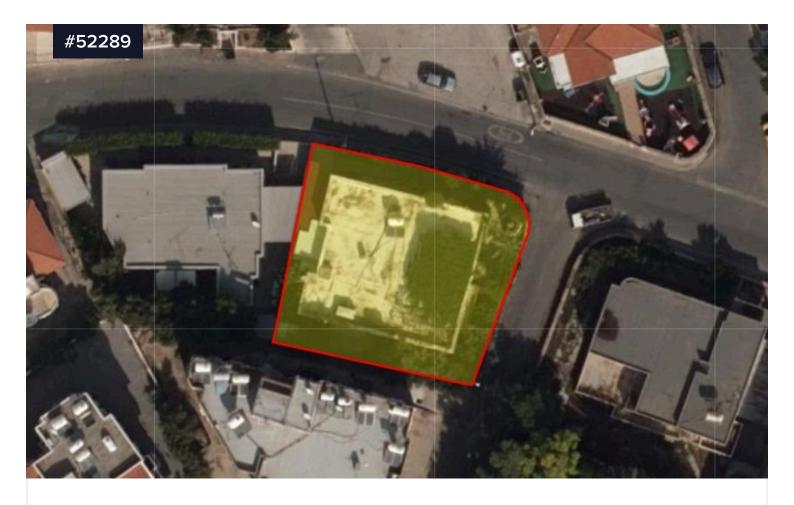

## Central, Corner Building Plot in American Academy area, Larnaca

€750,000

American Academy, Larnaca

Area

[ ] 544 m<sup>2</sup>

Central, Corner Building Plot in American Academy area, Larnaca. The Building Plot is surrounded by amenities and services such as supermarkets, shops, parks, schools etc. The plot enjoy excellent access to the town center and the main city routes / avenues in one of the most prime areas in Larnaca.

Also, the plot is approx. 544 sq. m with 140% building density and 50% land coverage, zone Ka3. It has a nice corner shape with a frontage of approx. 45 meters and you can build up to 17 meters height.