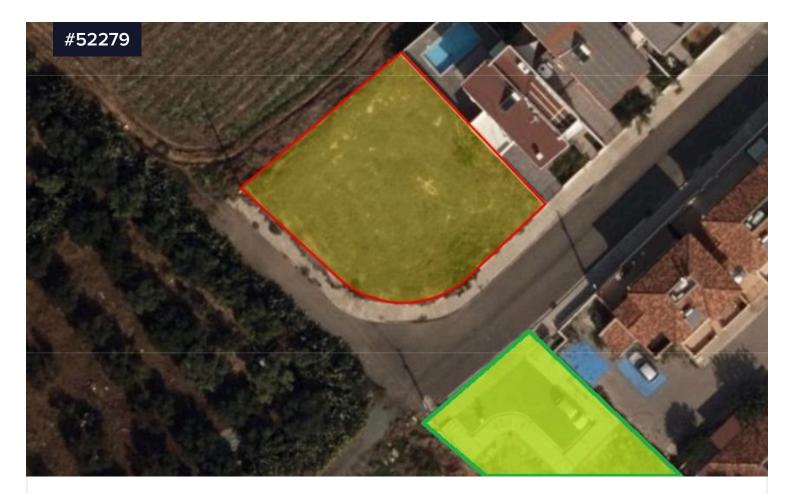

## Area **[] 533 m<sup>2</sup>**

Corner Residential Plot next to Green Area for sale in Pervolia Larnaca. It is located approx. 1.5km from the beach and within a very short distance from Larnaca Airport and the sea, the Pervolia area combines traditional Cypriot character with modern amenities and it's a breath away from Kiti village where you can find literally everything.

Plot of 533 sqm for sale in Larnaca, Pervolia Village. It falls within two planning zones H2 with building density 90% & land coverage 50%. Maximum height 8.3 meters (2 floors). Access to the plot will be via