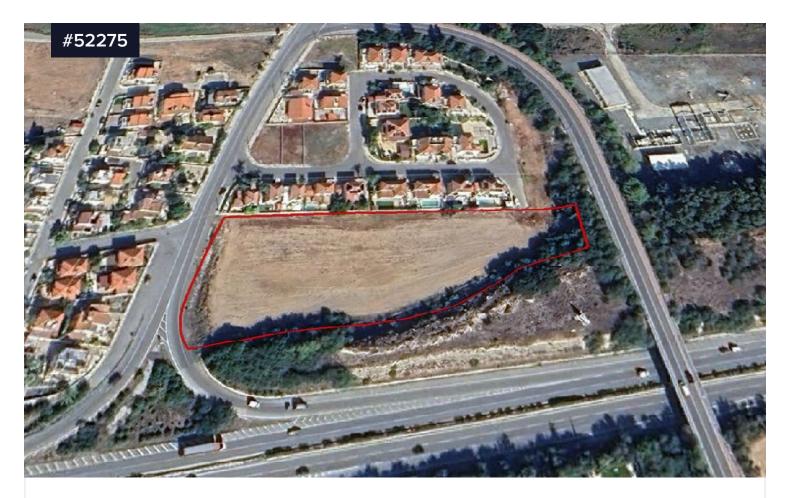

## Area **[] 8409 m<sup>2</sup>**

Residential Land For Sale in Dekeleia Area, Larnaca. Dekeleia is a well-established community located close to Larnaca city, offering easy access to all necessary amenities and services.

Residential land, extending to approximately 8,409 sq.m., situated in Dekeleia, Larnaca. The property features a regular shape and flat terrain. Access to the land is provided via a registered road. The property falls within Zone H4, with a building coefficient (plot ratio) of 40%, coverage of 25%, and permission for 2 floors with a maximum