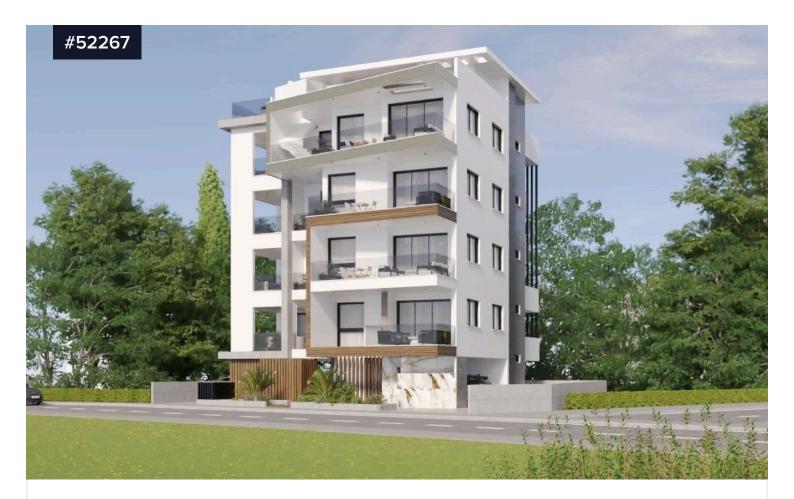

## Second Floor, Two Bedroom Apartment €240,000 +VAT for sale in New Marina-Port area, Larnaca

New Marina-Port Area, Larnaca

Bedrooms 2

**Bathrooms %** 2

Covered 80 m<sup>2</sup>

Second Floor, Two Bedroom Apartment for sale in New Marina-Port area, Larnaca. Only 750 m away from the sea. Amazing location, close to all amenities such as supermarkets, schools, shops, banks etc. Just few minutes away from Larnaca Town Center. Easy access to Larnaca, Ayia Napa, Nicosia motorway.

Apartment for sale in Port area, Larnaca. It consists of an open plan kitchen, living room, dining area, a main bathroom (shower), two bedrooms, one of them is en suite with shower and covered veranda.