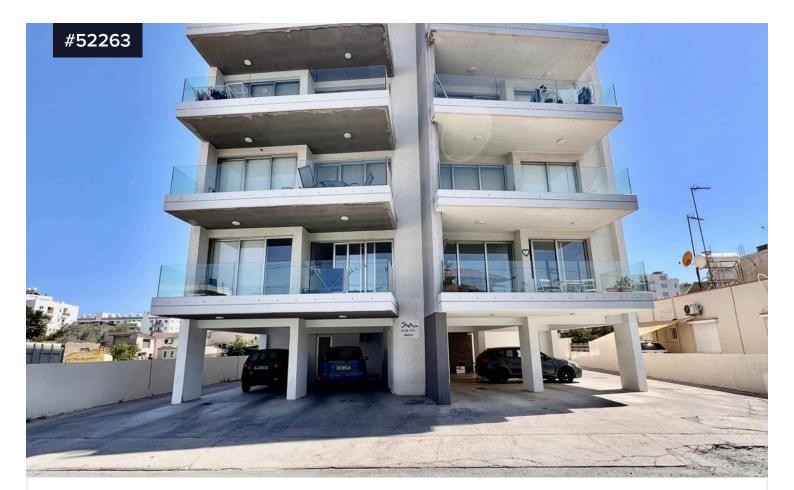

## Penthouse, Three Bedroom Apartment in McDonalds Drive Thru area, Larnaca

## €275,000

የ McDonalds Drive Thru, Larnaca

Bedrooms

Bathrooms

Covered

Penthouse, three-bedroom apartment in McDonalds Drive Thru area, Larnaca. Great location, close to all amenities, such as school, supermarkets, coffee shops, shops etc. Only 5 minutes away from the new Metropolis Mall of Larnaca. A short drive to Larnaca Town Centre, the harbor and the beach. Easy access to Larnaca, Nicosia motorway.

Penthouse Apartment for Sale in McDonalds Drive Thru area. The apartment is on the top floor with internal covered area of 87 sq.m., 28 sq.m. covered veranda and 172sq.m. uncover veranda. It consists

| Туре                     | Apartment |
|--------------------------|-----------|
| Status                   | Resale    |
| Year of construction     | 2010      |
| Title deed               | Yes       |
| Energy efficiency rating | g 🥒 B     |