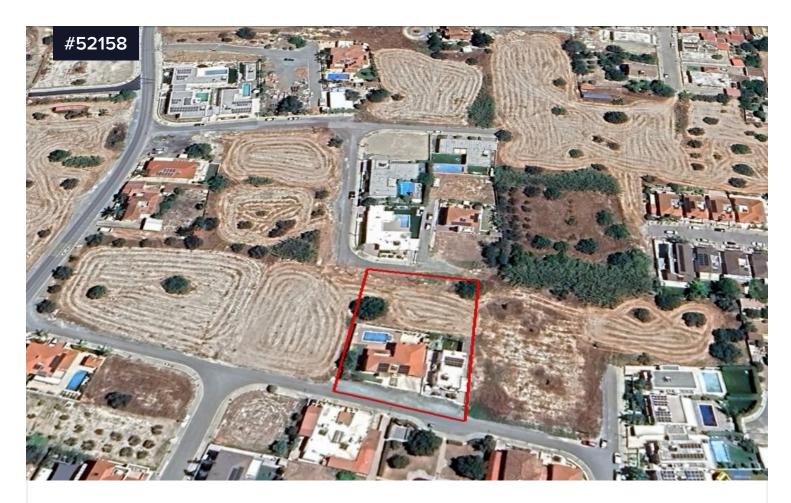

## 1/2 Share of Residential Land for sale in Livadia area, Larnaca

## Area **[] 1187.5 m<sup>2</sup>**

<sup>1</sup>/<sub>2</sub> Share of Residential Land for sale in Livadia area, Larnaca. It is situated in a residential and quiet area in Livadia. Livadia provides all amenities including schools, supermarket, bank, pharmacy, bus service, shops etc. A short drive to the beach, the harbour and Larnaca Town. Easy access to Larnaca, Ayia Napa, Nicosia motorway.

Share of residential land in Larnaca, Livadia area. The  $\frac{1}{2}$  share of land corresponds to an area of 1.187,5 sqm. The property falls within Ka6 planning zone, with 90% density, 50% land coverage, with the ability to