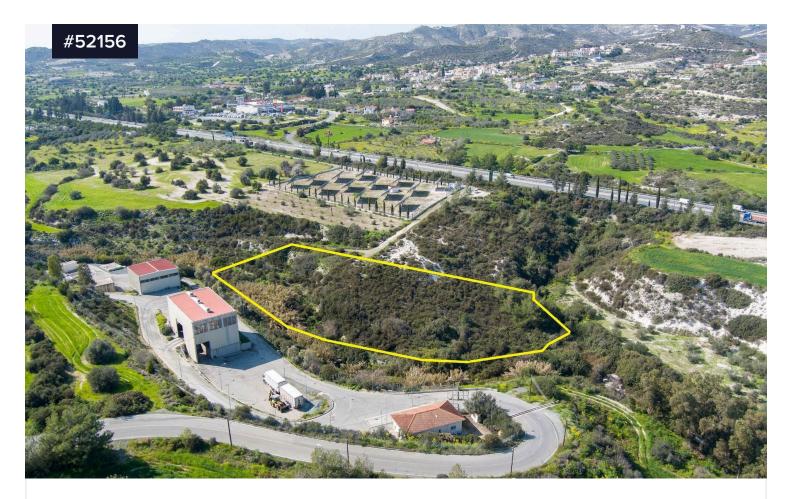

## Agricultural Land for Sale in Skarinou Village, €53,550 Larnaca

💡 Skarinou, Larnaca

| Area |      |    |
|------|------|----|
| 23   | 6847 | m² |

Agricultural Land for Sale in Skarinou Village, Larnaca. The land is close amenities which are within close proximity are supermarket, restaurants etc. Very easy access to Larnaca-Limassol motorway.

Land for Sale in Skarinou Village. Land of 6847sq.m has an irregular shape with an inclined surface. The land is abducted to a registered road, with total frontage of approximately 30 meters. It falls within the Protection Zone Z1, having building density coefficient 6%, 6% coverage and the build permission of 2 floors (8,3m height).