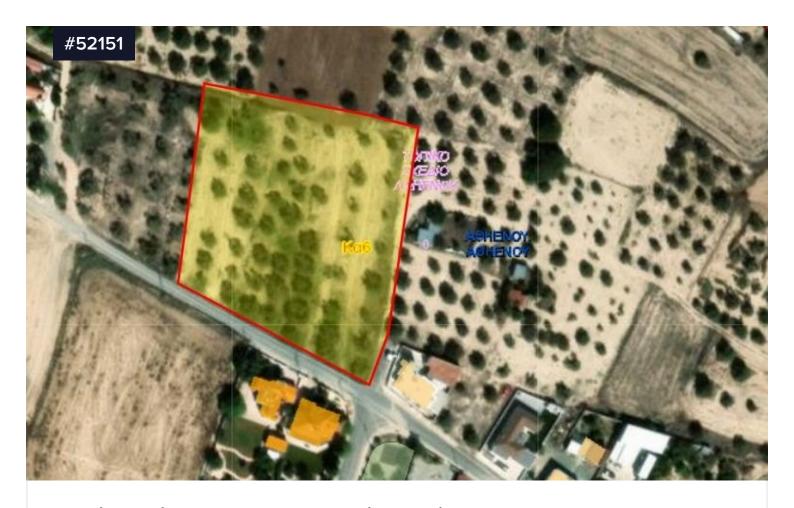

Residential land, extending to about 8.630sq.m. in total, located in Athienou. Larnaca. The property has a regular shape and flat surface. Access to the field is via a registered road with total frontage of approx. 87m. The property falls within Zone K $\alpha$ 6, with a building coefficient