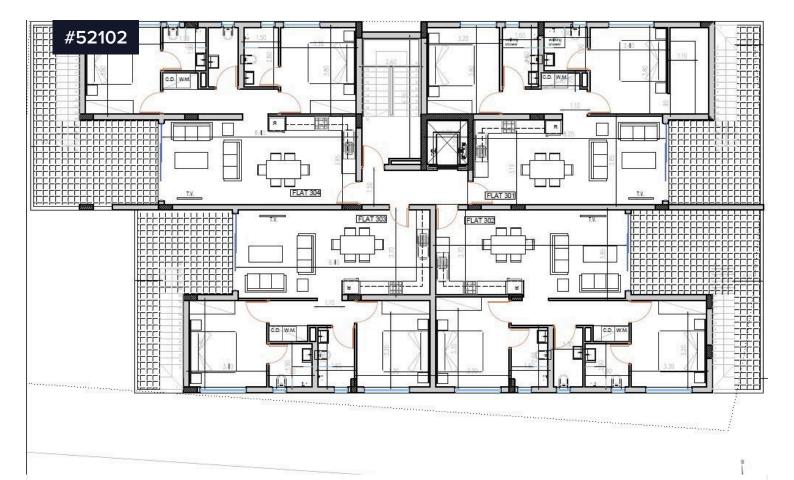

## Top Floor, 2-Bedroom Flat with Roof Garden in McDonalds Drive Thru area, Larnaca

€325,000 +VAT

McDonalds Drive Thru, Larnaca

Bedrooms

Bathrooms

Covered

**2** 2

**2** 

[] 85.5 m<sup>2</sup>

Type Status Apartment
Off plan

Top Floor, 2-Bedroom Flat with Roof Garden in McDonalds Drive Thru area, Larnaca. The property is close to all amenities including supermarkets, bank, shops, schools, medical facilities, etc. The harbor, Larnaca Town Centre, the beach, and the Marina are few minutes away. Easy access to Larnaca, Ayia Napa, Nicosia motorway.

Third floor apartment for sale in Larnaca, Mc Donald Drive Thru area. It