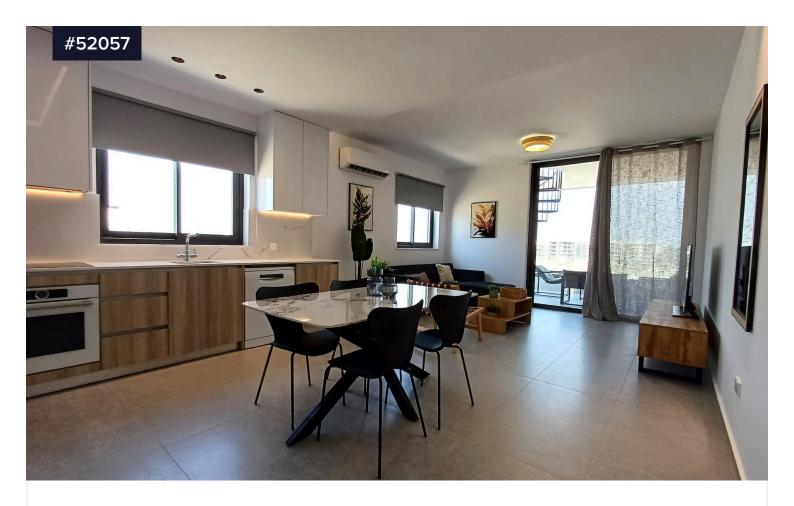

## Brand New, Stylish 2-Bed Flat with Roof **Garden For Rent in Larnaca Port Area**

€1,500 /month

New Marina-Port Area, Larnaca

Bedrooms

2

Bathrooms

Covered

79 m<sup>2</sup>

Top-Floor apartment for rent in New Marina – Port area, Larnaca. The apartment is on the third floor with covered area of 79 sq.m, a covered Type

**Apartment** 

Status

Key ready

Energy efficiency rating