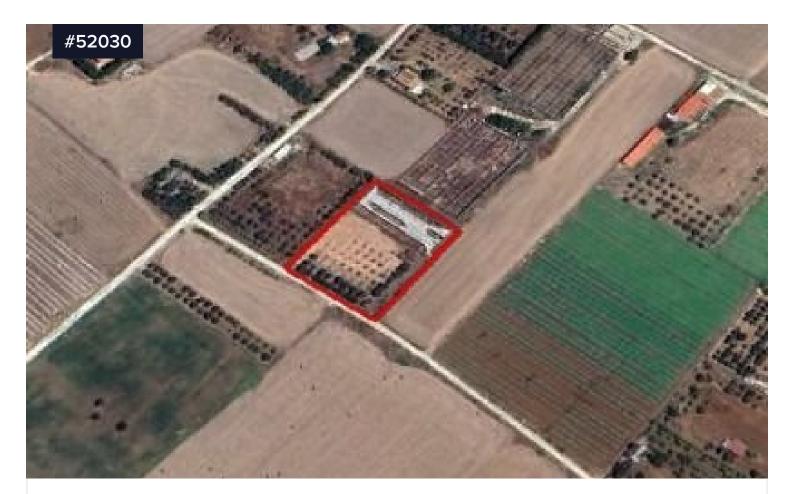

## Area **1 4005 m<sup>2</sup>**

Land for Sale in Kiti Village, Larnaca. The village of Kiti provides all amenities, including schools, supermarkets, pharmacy, banks, restaurants, shops, bus stops. The area is very accessible. A short drive to Kiti beaches. A short drive to Larnaca International Airport and to Larnaca Town.

Land for Sale in Kiti Village. Land of 4005 sq. m with 6% building density and 6% land coverage, zone Z1. The area of the property is characterised as residential and quiet. The field is on a protective zone