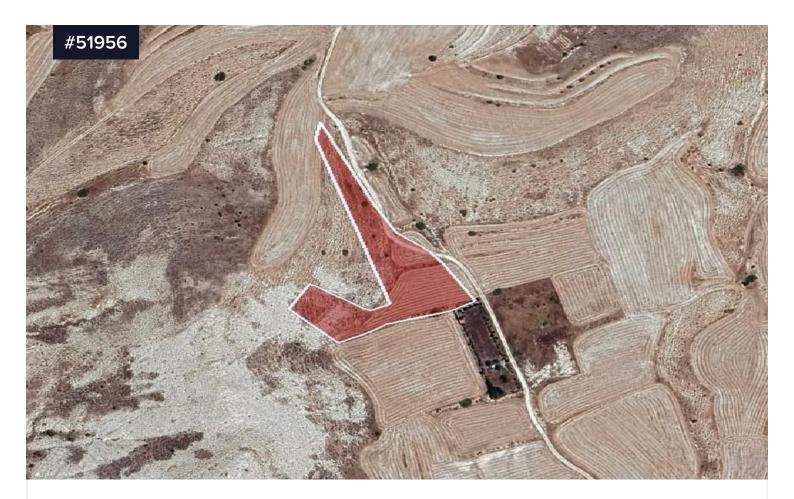

## Area **[] 8020 m<sup>2</sup>**

Agricultural Field for Sale in Aradippou Municipality, Larnaca. The property is located approximately 6km northwest of the Aradippou town center and about 1.2km north of the Larnaca–Nicosia motorway.

It has an irregular shape with a flat surface and abuts a registered road along its eastern boundary, offering a road frontage of approximately 200 meters.

The total land area is 8,020 sq. m (whole share).