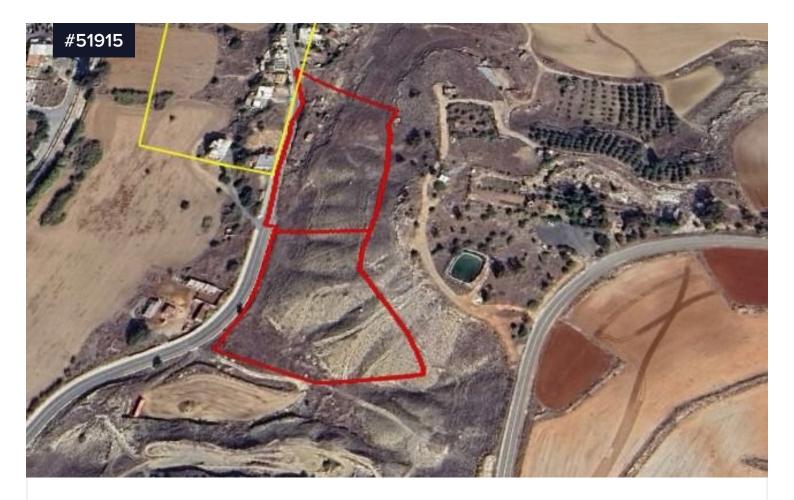

## Residential Lands for sale in Ormideia area, €700,000 Larnaca

Ormideia, Larnaca

Area

[] 19987 m<sup>2</sup>

Residential Lands for sale in Ormideia area, Larnaca. Close to all amenities including schools, supermarket, banks, shops, restaurants etc. Just a short drive to the beach. Easy access to Larnaca, Ayia Napa, Protaras, Paralimni motorway. A 15-minute drive to Ayia Napa and a 20-minute drive to Larnaca Town and Larnaca International Airport. The properties has a trapezium shape and an even surface. Both residential plots have a total area of 19,987 square meters and are being sold together