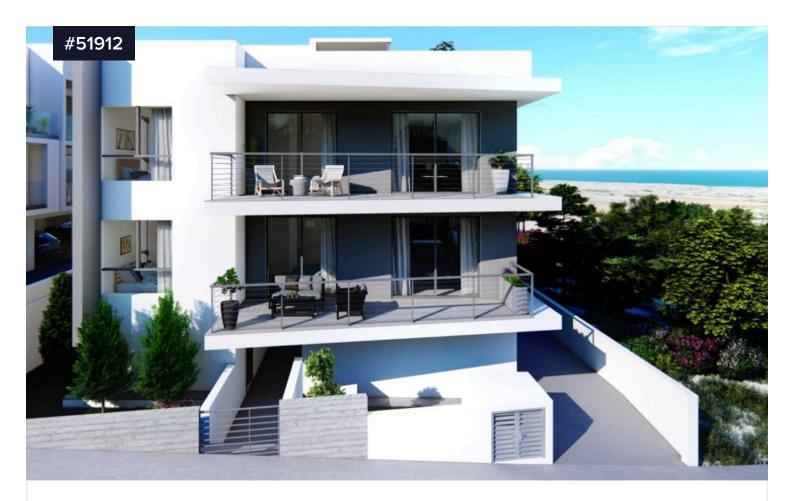

## **Contemporary, Three Bedroom Apartment in Empa village, Paphos**

€320,000 +VAT

Empa, Paphos

**Bedrooms** 

3

Bathrooms

Covered

137.9 m<sup>2</sup>

Contemporary, Three Bedroom Apartment in Empa village, Paphos. The property has quick and easy access to private and public schools, medical institutions, banks, as well as restaurants and cafes. The city centre of Paphos is 7 minutes' drive away and the nearest beach is 10 minutes.

First floor apartment for sale in a modern complex in Paphos, Empa village. It consists of an open plan kitchen/dining, living area, covered veranda, a main shower room, 3 bedrooms, two of them en suite with Type