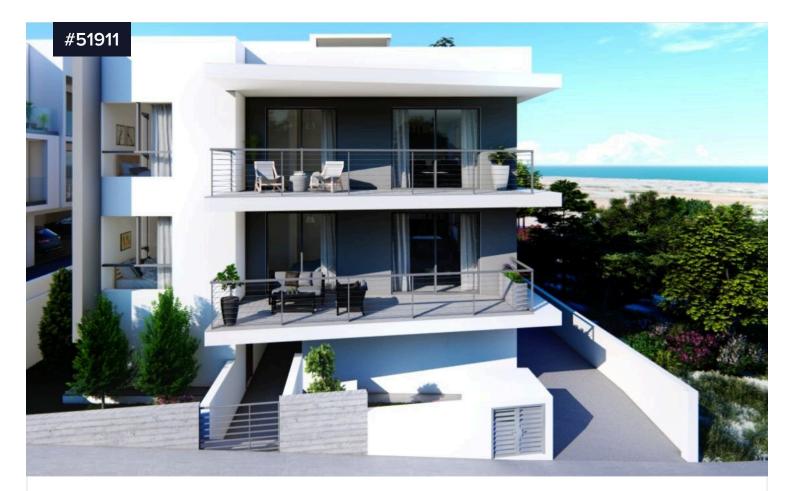

## Spacious, Four Bedroom Apartment in €380,000 + VAT Empa village, Paphos

Empa, Paphos

Bedrooms Δ

Bathrooms **k** 2

Covered 3 159.71 m<sup>2</sup>

Spacious, Four Bedroom Apartment in Empa village, Paphos. The property has quick and easy access to private and public schools, medical institutions, banks, as well as restaurants and cafes. The city centre of Paphos is 7 minutes' drive away and the nearest beach is 10 minutes.

First floor apartment for sale in a modern complex in Paphos, Empa village. It consists of a living, dining, kitchen in an open plan space, a main shower, 4 bedroooms and an en suite shower & toilet in the