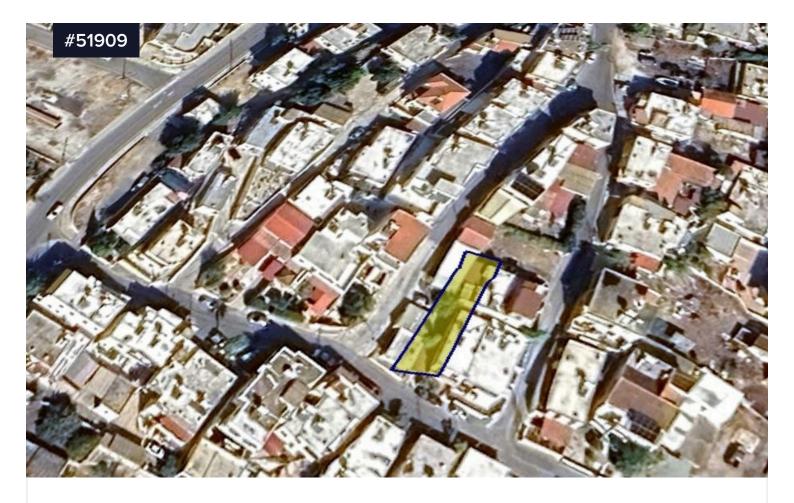

## Two adjacent Residential Plots for Sale in Ormidia area, in Larnaka

€24,000 +VAT

Ormideia, Larnaca

Area

314 m<sup>2</sup>

Two adjacent Residential Plots for Sale in Ormidia area, in Larnaka. Ormideia is a peaceful village located in the Larnaca District of Cyprus, close to the eastern coastline and conveniently positioned between Larnaca, Ayia Napa, and Paralimni. The village features a plethora of amenities, such as local shops, schools, and services, making it ideal for year-round living while still being just a short drive from beautiful beaches and major tourist hubs.

The asset has total area of 313sq.m.m and it falls within the residential

**Building Plot** Type Title deed

Yes