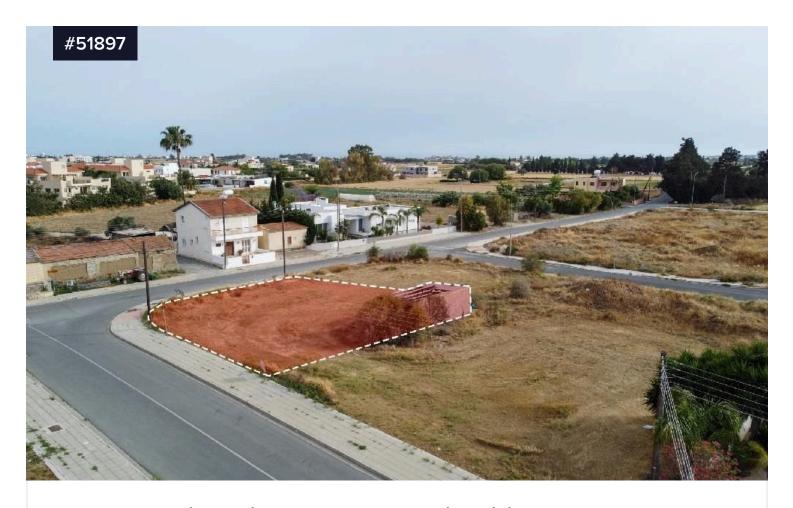

## **Corner Residential Plot For Sale in Kiti,** Larnaca.

€110,000

Kiti, Larnaca

Area

[] 576 m<sup>2</sup>

Corner Residential Plot For Sale in Kiti, Larnaca. Residential plot for sale in a prime area of Kiti, Larnaca, just 2km from the beautiful local beaches. The property is ideally located approximately 350 meters west of Pervolion Avenue and 670 meters southwest of the Mazotos-Kiti road, offering excellent access to the motorway and Larnaca International Airport.

Positioned within close proximity to the main commercial street of Kiti, the area provides a full range of amenities and services including Type Title deed **Building Plot** Yes