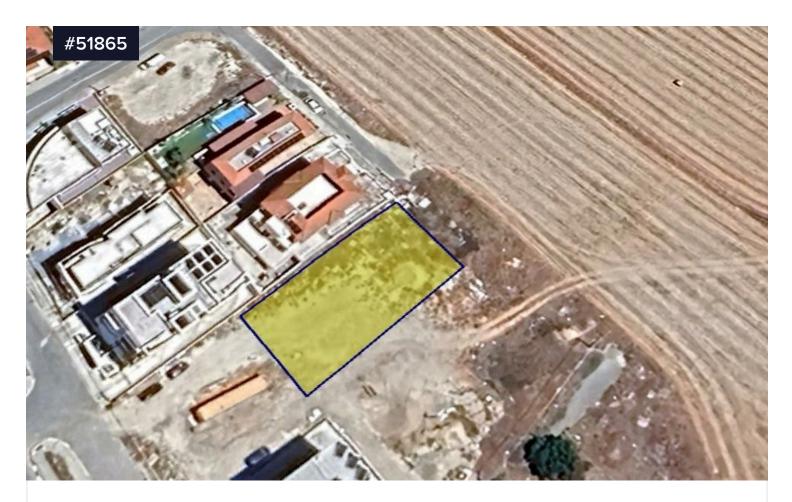

## Area **[] 642 m<sup>2</sup>**

Residential Plot for Sale in the prime area of Aradippou, in Larnaca City. Great location, as all amenities, such as schools, supermarkets, coffee shops, pharmacy etc. are within close proximity. Direct access to Larnaca, Nicosia, Limassol highway without getting delayed in any traffic. A short drive to Larnaca Town Centre, the harbor and the beach, and a 10- minute drive to the airport as well.

Plot for Sale in Aradippou area, Larnaca. It has a regular shape and a slightly flat surface. The plot has access to a public registered road.

TypeBuilding PlotTitle deedYes