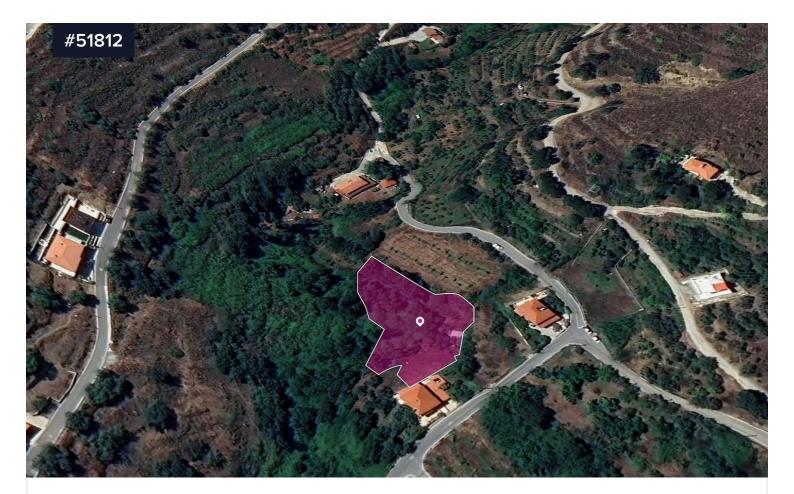

## **Residential field in Galata, Nicosia**

## • Galata, Nicosia

## Area

## [] 1924 m<sup>2</sup>

Residential field, extending to 1.924 sq.m. located in Galata, Nicosia. The field is accessible via a right of way and is located in very close proximity from registered asphalted roads. The asset is located approximately 400m Galata's village center and approximately 800m away from Kakopetria. The property falls within Zone H6, with a building coefficient of 20%, coverage of 20%, and permission for 2 floors (8.3m) of construction. There is a separate title deed for this property.