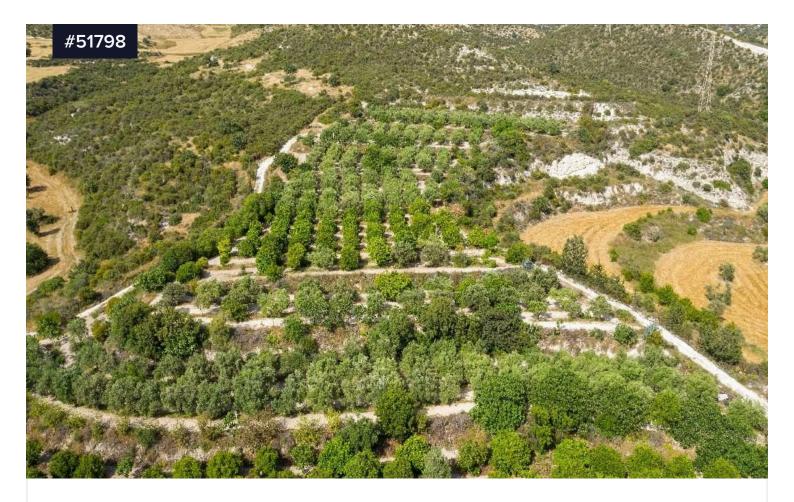

## Agricultural Field with Fruit Trees For Sale in €25,000 Skarinou, Larnaca.

Skarinou, Larnaca

Area [] 9763 m<sup>2</sup>

Agricultural Field with Fruit Trees For Sale in Skarinou, Larnaca. Agricultural field for sale in the Consolidation Area of Skarinou, located in the Larnaca District. The property enjoys a peaceful rural setting approximately 1.7 km northeast of the village center, offering a great opportunity for agricultural use or long-term investment.

The field has a total area of 9,763 sq.m. (whole share) and features an irregular shape with a sloping surface, typical of the surrounding countryside. It benefits from road access via a registered dirt road