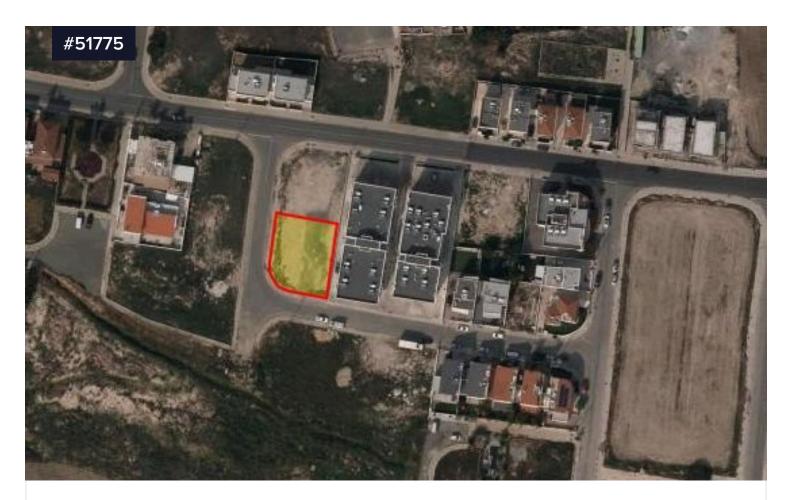

## Area **[] 587 m²**

Corner residential plot for sale in Livadia area, Larnaca. It is situated in the upcoming Livadia area. The village of Livadia provides all amenities including schools, supermarket, bank, pharmacy, bus service, shops etc. A short drive to the beach, the harbour and Larnaca Town. Easy access to Larnaca, Ayia Napa, Nicosia motorway.

Plot for sale in Livadia area. Plot of 587 sq.m. with 80% building density and 45% land coverage, zone K $\alpha$ 7. The area of the property is characterized as residential, with various developments, such as