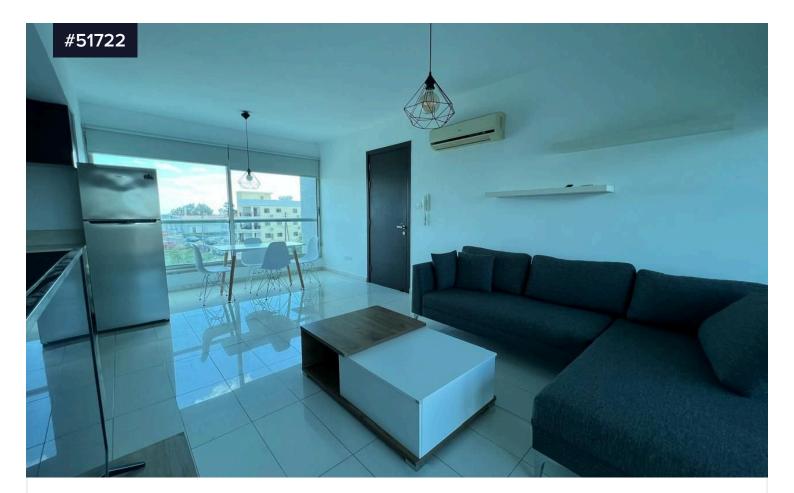

Modern Apartment for rent in Port area, Larnaca city. This amazing apartment is on the 1st floor and is nicely renovated. It is rented fully furnished and equipped with kitchen appliances. It consists of an open