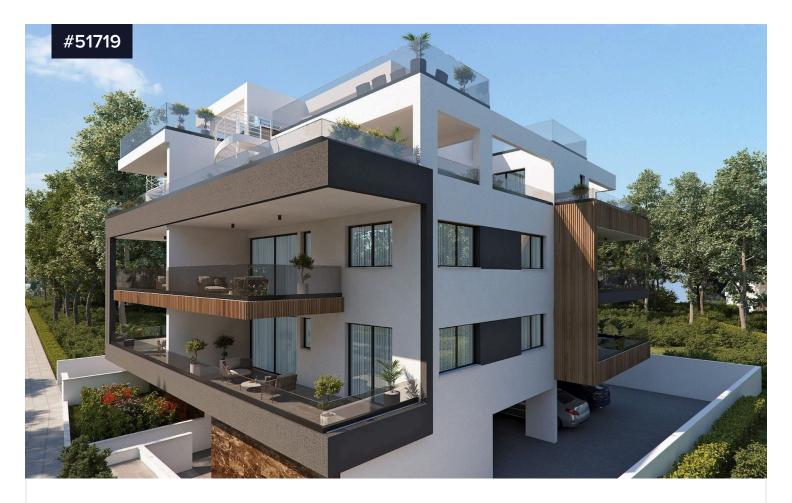

## Top Floor, 2-Bed Flat with Large Veranda €385,000 +VAT & Roof Garden in Livadia area, Larnaca

Livadia, Larnaca

Bedrooms

Bathrooms

Covered

78 m<sup>2</sup>

Top Floor, 2-Bed Flat with Large Veranda & Roof Garden in Livadia area, Larnaca. Amazing location, close to all amenities, such as schools, major supermarket, coffee shops, bank, pharmacies etc. Just a short drive away from Larnaca Town Centre, the harbor and the beach. Very easy access to Larnaca, Nicosia motorway without getting delayed in any traffic. A 10-minute drive to the new Metropolis Mall of Larnaca.

It is a third floor apartment for sale in Livadia area, Larnaca. It consists

Type

**Apartment** 

Status

Off plan

Energy efficiency rating