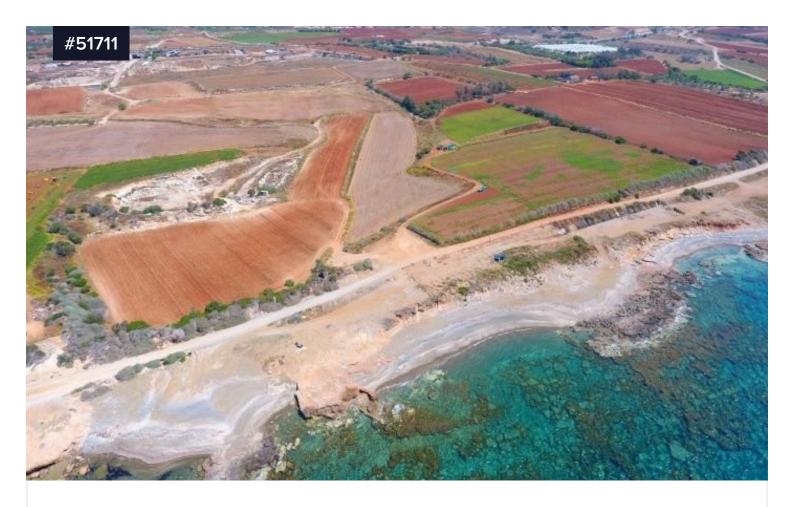

## **Touristic Land for sale in Ormideia** village, Larnaca

€1,830,000 +VAT

Ormideia, Larnaca

Area [] 13000 m<sup>2</sup>

Touristic Land for sale in Ormideia village, Larnaca. Close to all amenities including schools, supermarket, banks, shops, restaurants etc. Only 15 minutes to Larnaca, 15 minutes to Agia Napa Marina and only 200m from Xylophagou fishing shelter.

Land for sale in Ormideia village, Larnaca. It covers an area of 13.000 sqm, falls with touristic zone T3 $\beta$ , with 30% density, 20% coverage and the ability to build up to 3 floors (13.5m). The land has even surface.