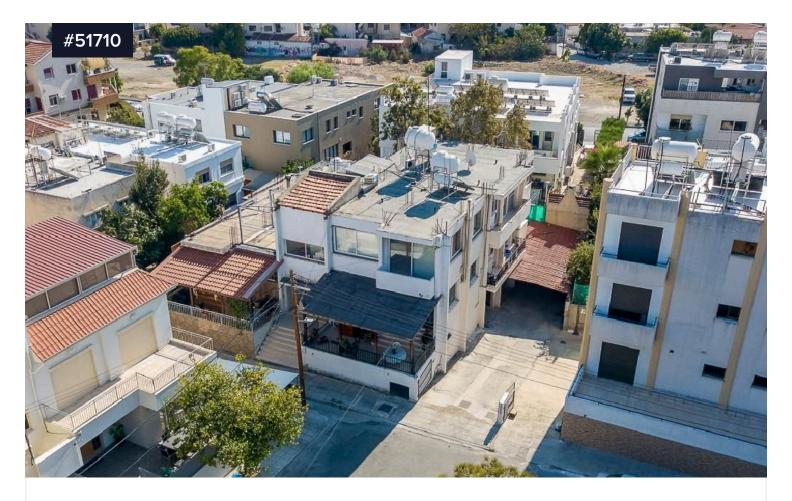

## Semi-detached residential building for Sale €410,000 in Agios Georgios area of Limassol.

Kapsalos, Limassol

Bedrooms

6

Bathrooms

Covered

266 m<sup>2</sup>

Semi-detached residential building for Sale in Agios Georgios area of Limassol. This building is in a quiet and well-established neighborhood with excellent access to the city center and highway. It lies across from a green area and is close to all necessary amenities, including shops, schools, and services.

The building consists of two separate homes, one on the ground floor and one on the upper floor, each offering around 133 sq.m. of internal space with three bedrooms, an open-plan living and dining

**Apartment Building** Type