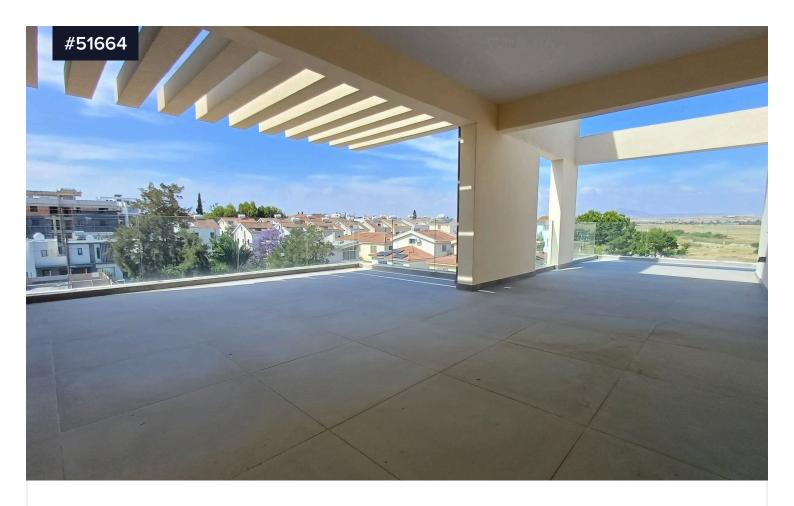

## Amazing, 2-Bed Top Floor Apartment with €1,200 /month **Huge Veranda for rent in Krassa Larnaca**

Krasas, Larnaca

Bedrooms

Bathrooms

Covered

3 80 m<sup>2</sup>

Amazing, 2-Bed Top Floor Apartment with Huge Veranda for rent in Krassa Larnaca. Great location, as all amenities, such as Greek and English schools, major supermarkets, near to New Metropolis Mall of Larnaca, entertainment and sporting facilities, are within close proximity. A short drive to Larnaca Town Centre, the harbour and the beach. A 7-minute drive to the airport. Easy access to Larnaca, Limassol Nicosia motorway.

Top Floor Apartment for rent in Krasa area in Larnaca Town. The

Type

**Apartment** 

Status

Key ready

Year of construction

Energy efficiency rating

2024