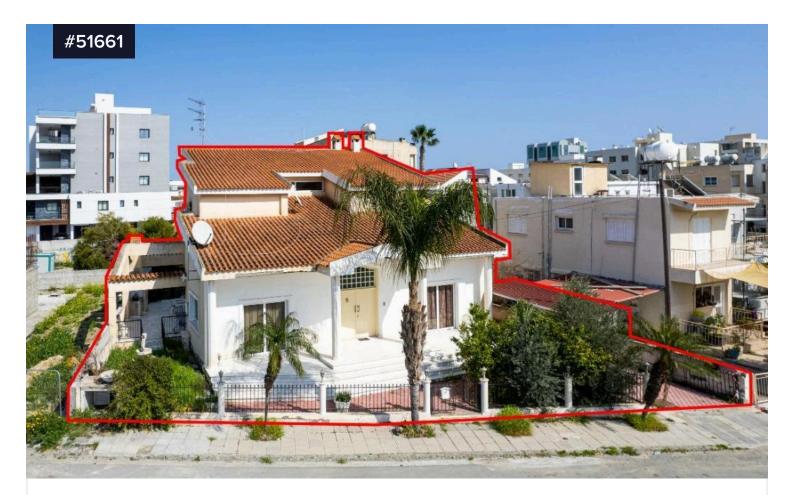

## Detached 3 bedroom house near McDonalds Drivethrou, Larnaca

## €460,000

McDonalds Drive Thru, Larnaca

Bedrooms

Bathrooms

Covered

The property is a detached two storey house in Sotiros. It is located 27m from Giannou Kranidioti Avenue and 165m from Stratigou Timaya Avenue. It has an internal covered area of 350sqm, a covered veranda area of 17sqm, and an uncovered veranda of 8sqm. It has 3 bedrooms and 3 bathrooms. Additionally, there are 18sqm of auxiliary spaces.

The house is built in a plot of 549 sqm. It is currently occupied.

The property offers great proximity to amenities, schools and services.

| Туре            | Detached House     |
|-----------------|--------------------|
| Plot            | 549 m <sup>2</sup> |
| Status          | Resale             |
| Year of constru | ction <b>1997</b>  |
| Energy efficien | cy rating 🛛 🥭 G    |