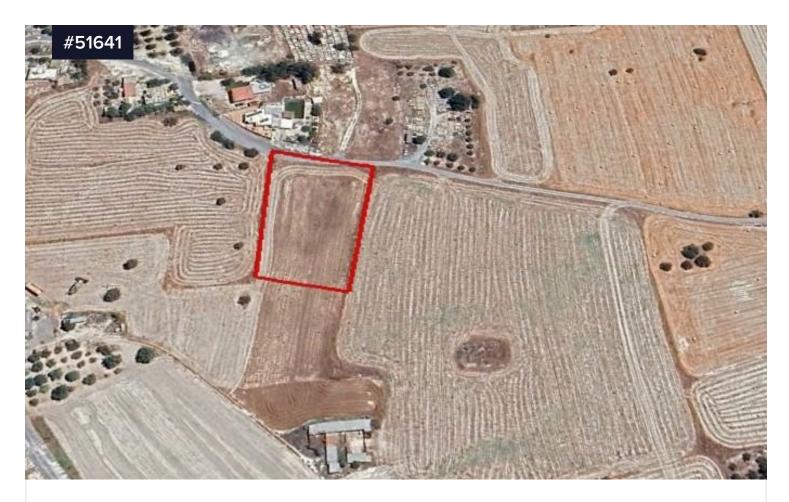

## Large Residential Land for Sale in Kalo Chorio, Larnaca

## Area **[] 3726 m<sup>2</sup>**

Large Residential Land for Sale in Kalo Chorio, Larnaca. An excellent opportunity to invest in a prime residential plot. This spacious 3,726sqm land offers a fantastic location with all essential amenities just minutes away. Schools, supermarkets, coffee shops, pharmacies, and more are within close reach, ensuring convenience for future residents.

The land enjoys direct access to the Larnaca-Nicosia-Limassol highway, allowing for smooth travel without traffic delays. It is also just

| Туре       | <b>Building Plot</b> |
|------------|----------------------|
| Title deed | Yes                  |