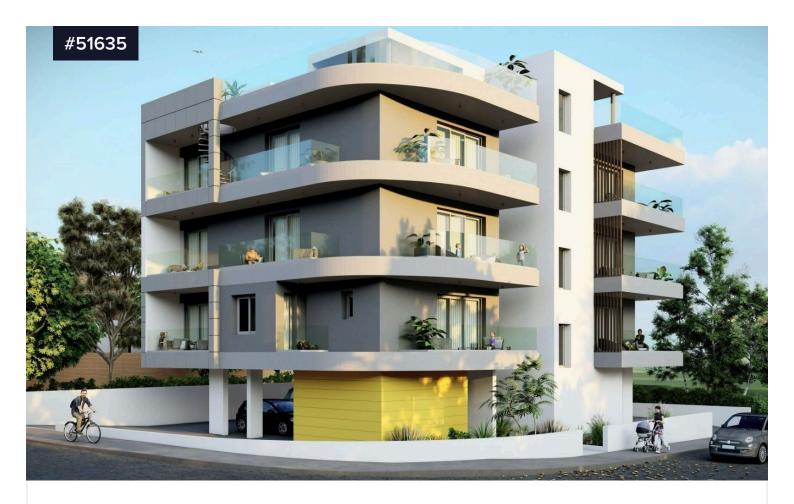

## Top Floor, 2-Bedroom Flat with Roof Garden in McDonalds Drive Thru area, Larnaca

€300,000 +VAT

McDonalds Drive Thru, Larnaca

Bedrooms

**=** 2

2

Bathrooms

· 2

Covered

[ ] 80.11 m<sup>2</sup>

Top Floor, 2-Bedroom Flat with Roof Garden in McDonalds Drive Thru area, Larnaca. Very close to the harbor, Larnaca Town Centre and the Marina. Finikoudes and Makenzy beach is at short distance away. Close to all amenities including supermarkets, bank, shops, schools, medical facilities, etc. Easy access to Larnaca, Ayia Napa, Nicosia motorway. The lovely residential neighborhood is quiet and family orientated surrounded by residential properties.