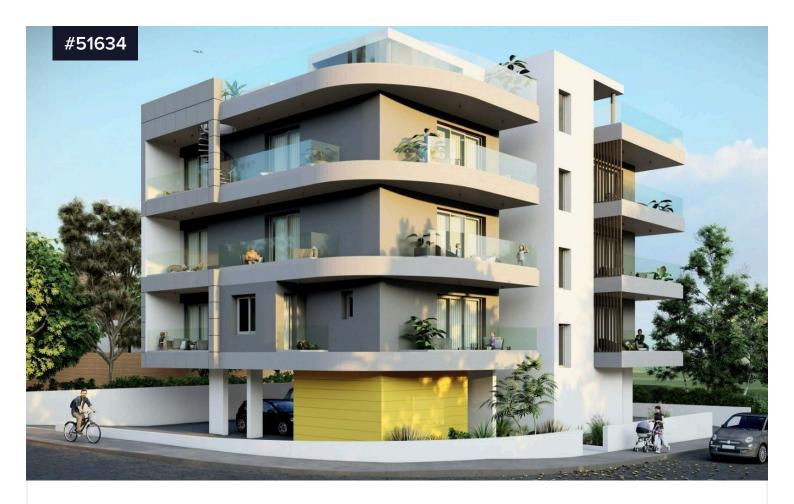

## **Top Floor, 2-Bedroom Flat with Roof** Garden in McDonalds Drive Thru area, Larnaca

€320,000 +VAT

McDonalds Drive Thru, Larnaca

**Bedrooms** 

2

Bathrooms

Covered

105.67 m<sup>2</sup>

Top Floor, 2-Bedroom Flat with Roof Garden in McDonalds Drive Thru area, Larnaca. Very close to the harbor, Larnaca Town Centre and the Marina. Finikoudes and Makenzy beach is at short distance away. Close to all amenities including supermarkets, bank, shops, schools, medical facilities, etc. Easy access to Larnaca, Ayia Napa, Nicosia motorway. The lovely residential neighborhood is quiet and family orientated surrounded by residential properties.