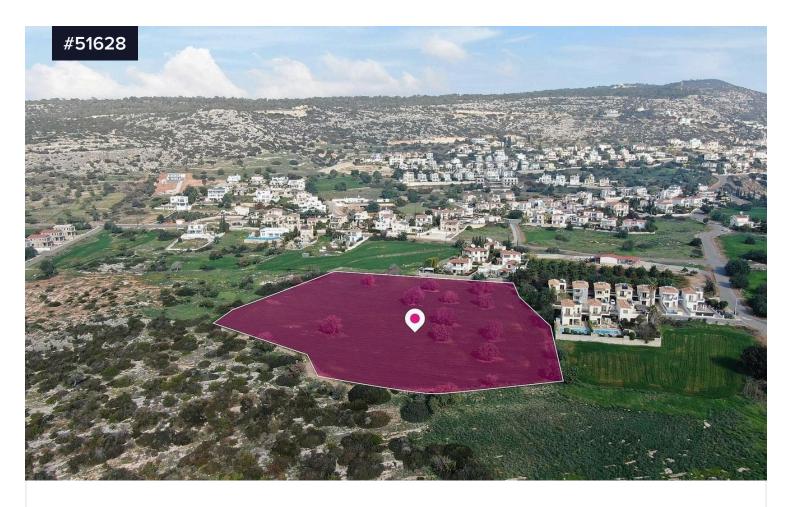

## (Share) Residential Field, Pegeia, Paphos €290,000 +VAT

Area [] 4390 m<sup>2</sup>

A 29.1% share of a residential field, extending to approximately 4,390 sq.m. out of 15,051 sq.m. in total, is located in Pegeia, Paphos. Access to the field is via a public asphalt road, which abuts on the northeastern boundary of the field with a frontage of approximately 4.5m and via a public register route, which abuts on the southern boundary of the field with a frontage of approximately 80m. The field is located approximately 1.5 km west of Pegeia community center, approximately 550 m south of the main road connecting Pegeia with Kathikas community center and approximately 2.4 km northeast of the sea. The property falls within Zone H5, with a building coefficient of 30%, coverage of 20%, and permission for 2 floors (8.3m) of construction.