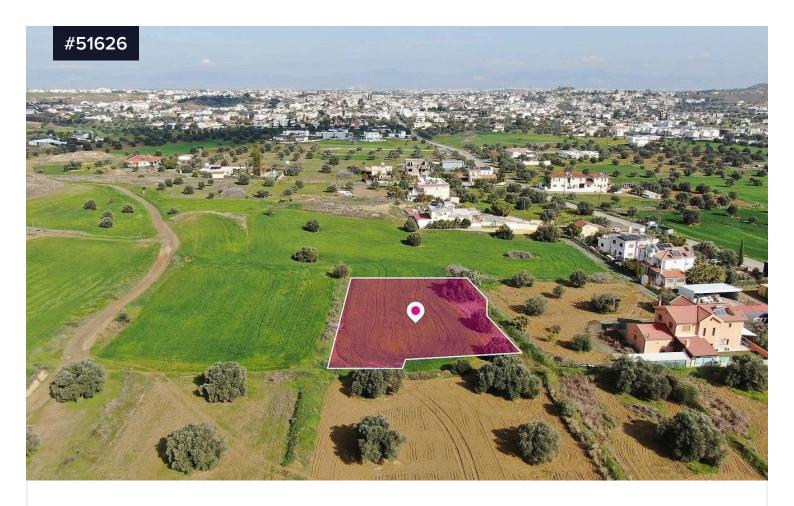

## Residential field in Tseri, Nicosia

€69,000 +VAT

Area [] 1700 m<sup>2</sup>

A great opportunity to invest in a large residential field in the growing area of Tseri, Nicosia, extending to approximately 1,700sq.m. in total. Just 80m from Analionta Avenue and close to key locations, this field is ideal for building a home or small development. The land has a

regular shape, flat surface, and it is very close to a registered road. The asset is located approximately 7.5km from A1 motorway, approximately 1km from Tseri community centre and approximately 6km from Deftera community centre.. The property falls within Zone Ka8, with a building coefficient of 60%, coverage of 35%, and permission for 2 floors (8.3m)

of construction. There is a separate title deed for this property.

Type

**Field** 