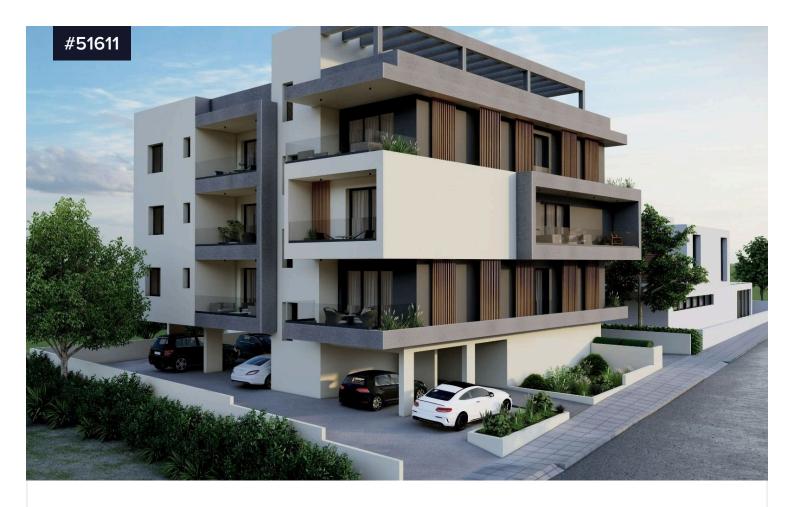

## Second Floor, Two Bedroom Apartment in McDonalds Drive Thru area, Larnaca

€250,000 +VAT

McDonalds Drive Thru, Larnaca

**Bedrooms** 

**二** 2

Bathrooms

**№** 2

Covered

Second Floor, Two Bedroom Apartment in McDonalds Drive Thru area, Larnaca. Very close to the harbor, Larnaca Town Centre and the Marina. Finikoudes and Makenzy beach is at short distance away. Close to all amenities including supermarkets, bank, shops, schools, medical facilities, etc. Easy access to Larnaca, Ayia Napa, Nicosia motorway. The lovely residential neighborhood is quiet and family orientated surrounded by residential properties.

Apartment for sale in Larnaca, Mc Donald Drive Thru area. It consists

Type Apartment

Status Off plan

Year of construction 2027

Energy efficiency rating A+