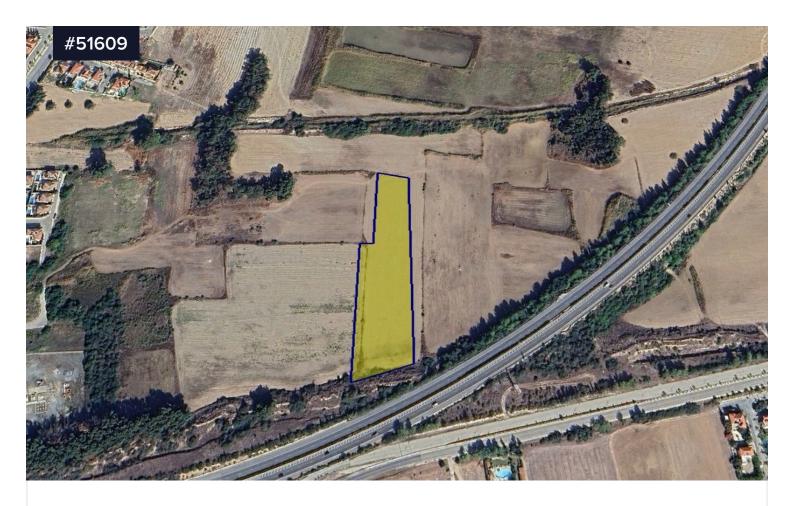

## Extensive, Residential Land for Sale in the €750,000 +VAT prime are of Pyla, Larnaca

Pyla, Larnaca

Area

[] 11595 m<sup>2</sup>

Extensive, Residential Land for Sale in the prime are of Pyla, Larnaca. Close to many amenities including schools, supermarket, banks, shops, restaurants etc. Is just 2-minute drive to the beach, 5-Star Hotels and within close proximity to Larnaca Town Centre and Larnaca International Airport. The Land has easy access to motorway linking cities as it is located 900 meters approximately away from it and the nearest sea as well.

Residential Land for sale in Pyla, Larnaca of 11.595 sq. m with 40%

Type **Development Land**Title deed **Yes** 