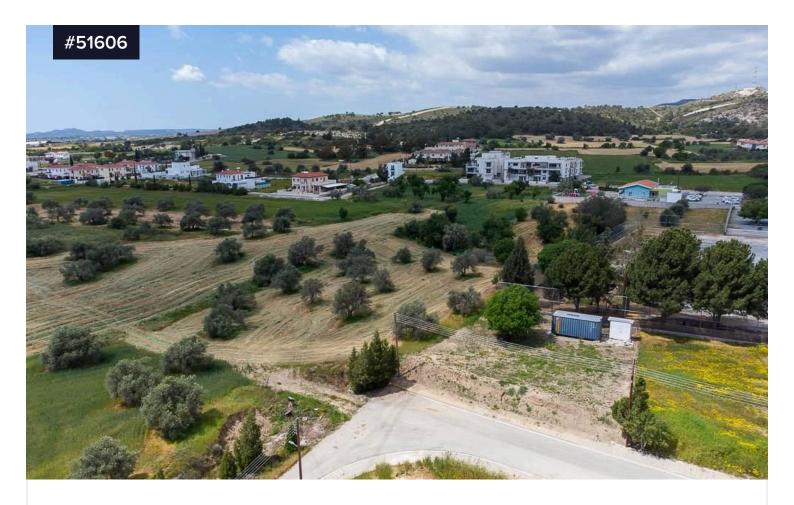

## Residential Land for Sale in Alethriko, Larnaca District

€175,000 +VAT

Alethriko, Larnaca

Area

[] 4348 m<sup>2</sup>

Residential Land for Sale in Alethriko, Larnaca District. A residential land is available for sale in a quiet and beautiful area of the Alethriko community, in the Larnaca District. The property is located approximately 500 meters south of the community center and just 100 meters east of the Alethriko-Anafotia connecting road, offering excellent access to Larnaca city and the surrounding areas.

The immediate vicinity is characterized by low-density residential development, including detached houses and available plots of land,

Type **Development Land**Title deed **Yes** 