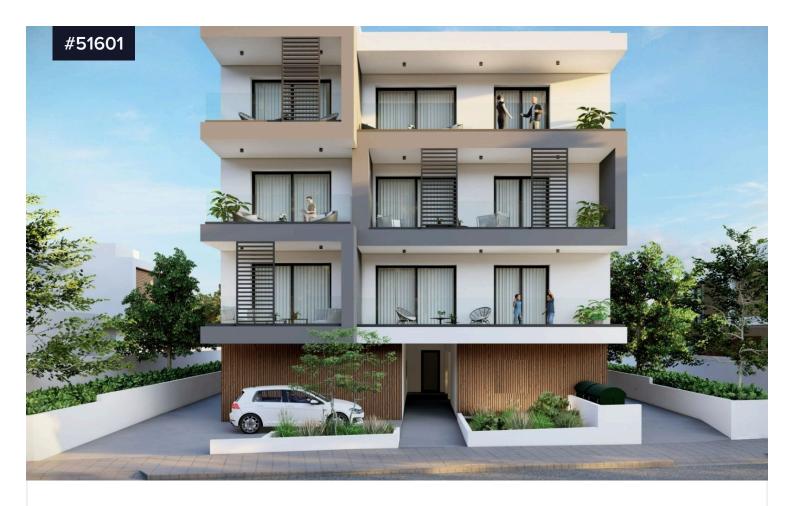

## Top Floor Studio Apartment for sale in McDonalds Drive Thru area, Larnaca

€145,000 +VAT

McDonalds Drive Thru, Larnaca

Bedrooms

Studio

Bathrooms

**™** 1

Covered

``.' 42 m²

Top Floor Studio Apartment for sale in McDonalds Drive Thru area, Larnaca. Very close to the harbor, Larnaca Town Centre and the Marina. Finikoudes and Makenzy beach is at short distance away. Close to all amenities including supermarkets, bank, shops, schools, medical facilities, etc. Easy access to Larnaca, Ayia Napa, Nicosia motorway. The lovely residential neighborhood is quiet and family orientated surrounded by residential properties.

Studio apartment for sale in Larnaca, Mc Donald Drive Thru area. It is

Type Apartment

Status Off plan

Year of construction 2027

Energy efficiency rating A+