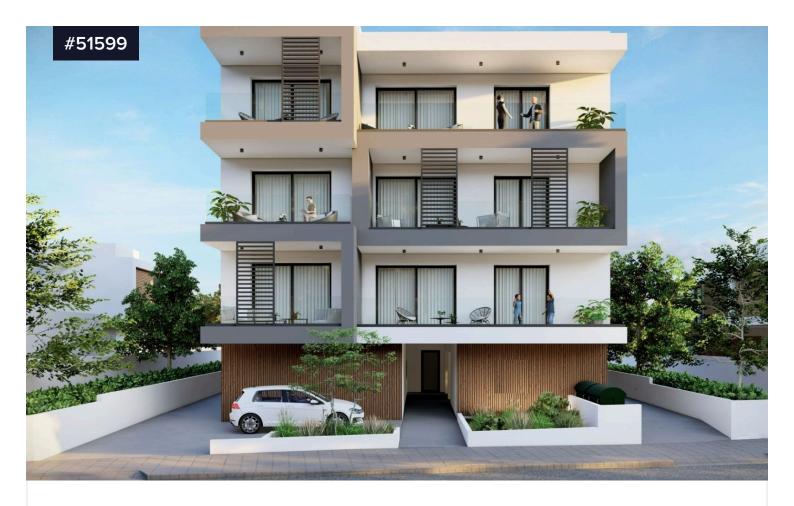

## Second Floor Studio Apartment for sale in €135,000 +VAT McDonalds Drive Thru area, Larnaca

McDonalds Drive Thru, Larnaca

Bedrooms

Studio

**Bathrooms** 

Covered

42 m<sup>2</sup>

Second Floor Studio Apartment for sale in McDonalds Drive Thru area, Larnaca. Very close to the harbor, Larnaca Town Centre and the Marina. Finikoudes and Makenzy beach is at short distance away. Close to all amenities including supermarkets, bank, shops, schools, medical facilities, etc. Easy access to Larnaca, Ayia Napa, Nicosia motorway. The lovely residential neighborhood is quiet and family orientated surrounded by residential properties.

Studio apartment for sale in Larnaca, Mc Donald Drive Thru area.

Type **Apartment** 

Off plan Status

Year of construction 2027

Energy efficiency rating 